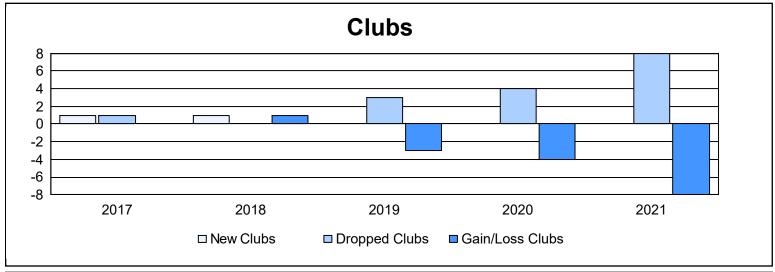

District 2 A1 As of June 2021 Cumulative

| Year      | New<br>Clubs | Dropped<br>Clubs | Gain/<br>Loss<br>Clubs | New<br>Members | Charter<br>Members | Reinstate<br>Members | Transfer<br>Members | Total<br>Member<br>Added | Total<br>Members<br>Dropped | Gain/<br>Loss<br>Members |
|-----------|--------------|------------------|------------------------|----------------|--------------------|----------------------|---------------------|--------------------------|-----------------------------|--------------------------|
| 2016-2017 | 1            | 1                | 0                      | 185            | 26                 | 1                    | 6                   | 218                      | 254                         | -36                      |
| 2017-2018 | 1            | 0                | 1                      | 247            | 23                 | 7                    | 7                   | 284                      | 230                         | 54                       |
| 2018-2019 | 0            | 3                | -3                     | 117            | 1                  | 8                    | 9                   | 135                      | 215                         | -80                      |
| 2019-2020 | 0            | 4                | -4                     | 93             | 0                  | 2                    | 3                   | 98                       | 204                         | -106                     |
| 2020-2021 | 0            | 8                | -8                     | 65             | 0                  | 4                    | 4                   | 73                       | 276                         | -203                     |
| Average   | 0            | 3                | -3                     | 141            | 10                 | 4                    | 6                   | 162                      | 236                         | -74                      |